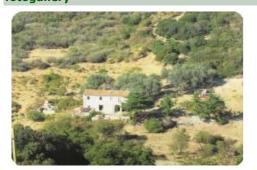

## Indipendente - cod.1038 - Marina di Campo price 500.000,00 euro

In the countryside of Marina di Campo, in a quiet, sunny, important real estate composed of large old rural farmhouse on two levels. The property has two apartments on the first floor and cellar rooms on the ground floor, in addition to warehouse and detached from the house, all for a surface area of about 220 square meters. It is also possible to expand the real estate units on the first floor for approximately 35% of the surface.

The property has 65,000 square meters of agricultural land, on which is an old pigsty which in order to retrieve the useful surface area, and in the rest of the land, partly terraced and grown, there are olive trees, fruit trees and plants of various kinds, in addition to a large citrus orchard and water wells.

Ideal item to open a farm.

| characteristics   |                 |
|-------------------|-----------------|
| Code              | 1038            |
| Typology          | Indipendente    |
| Surface (sqm)     | 220             |
| Garden            | yes             |
| Garden (sqm)      | 65000           |
| Terrace/Balcony   | yes             |
| N. bedrooms       | 2               |
| N. bathrooms      | 3               |
| Distance sea      | mt              |
| Parking space/Box | yes             |
| Energetic class   | 175 KWh/Mqa - G |