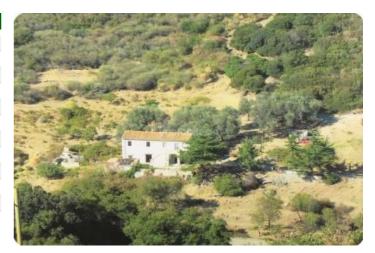

## Indipendente - cod.1038 - Marina di Campo price 500.000,00 euro

In the countryside of Marina di Campo, in a quiet, sunny, important real estate composed of large old rural farmhouse on two levels. The property has two apartments on the first floor and cellar rooms on the ground floor, in addition to warehouse and detached from the house, all for a surface area of about 220 square meters. It is also possible to expand the real estate units on the first floor for approximately 35% of the surface.

The property has 65,000 square meters of agricultural land, on which is an old pigsty which in order to retrieve the useful surface area, and in the rest of the land, partly terraced and grown, there are olive trees, fruit trees and plants of various kinds, in addition to a large citrus orchard and water wells.

Ideal item to open a farm.

| characteristics   |                 |
|-------------------|-----------------|
| Code              | 1038            |
| Typology          | Indipendente    |
| Surface (sqm)     | 220             |
| Garden            | yes             |
| Garden (sqm)      | 65000           |
| Terrace/Balcony   | yes             |
| N. bedrooms       | 2               |
| N. bathrooms      | 3               |
| Distance sea      | mt              |
| Parking space/Box | yes             |
| Energetic class   | 175 KWh/Mqa - G |