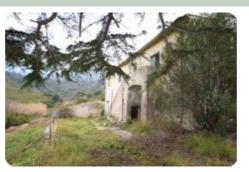

## Indipendente - cod.1038 - Marina di Campo price 500.000,00 euro

In the countryside of Marina di Campo, in a quiet, sunny, important real estate composed of large old rural farmhouse on two levels. The property has two apartments on the first floor and cellar rooms on the ground floor, in addition to warehouse and detached from the house, all for a surface area of about 220 square meters. It is also possible to expand the real estate units on the first floor for approximately 35% of the surface.

The property has 65,000 square meters of agricultural land, on which is an old pigsty which in order to retrieve the useful surface area, and in the rest of the land, partly terraced and grown, there are olive trees, fruit trees and plants of various kinds, in addition to a large citrus orchard and water wells.