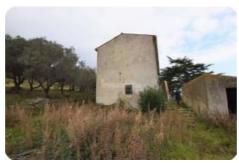

## Indipendente - cod.1038 - Marina di Campo price 500.000,00 euro

In the countryside of Marina di Campo, in a quiet, sunny, important real estate composed of large old rural farmhouse on two levels. The property has two apartments on the first floor and cellar rooms on the ground floor, in addition to warehouse and detached from the house, all for a surface area of about 220 square meters. It is also possible to expand the real estate units on the first floor for approximately 35% of the surface.