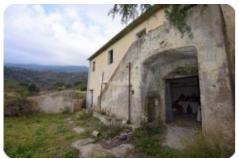

## Indipendente - cod.1038 - Marina di Campo price 500.000,00 euro

In the countryside of Marina di Campo, in a quiet, sunny, important real estate composed of large old rural farmhouse on two levels. The property has two apartments on the first floor and cellar rooms on the ground floor, in addition to warehouse and detached from the house, all for a surface area of about 220 square meters. It is also possible to expand the real estate units on the first floor for approximately 35% of the surface.