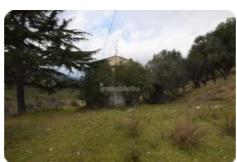

## Indipendente - cod.1038 - Marina di Campo price 500.000,00 euro

In the countryside of Marina di Campo, in a quiet, sunny, important real estate composed of large old rural farmhouse on two levels. The property has two apartments on the first floor and cellar rooms on the ground floor, in addition to warehouse and detached from the house, all for a surface area of about 220 square meters. It is also possible to expand the real estate units on the first floor for approximately 35% of the surface.

The property has 65,000 square meters of agricultural land, on which is an old pigsty which in order to retrieve the useful surface area, and in the rest of the land, partly terraced and grown, there are olive trees, fruit trees and plants of various kinds, in addition to a large citrus orchard and water wells.

Ideal item to open a farm.

| characteristics   |                 |
|-------------------|-----------------|
| Code              | 1038            |
| Typology          | Indipendente    |
| Surface (sqm)     | 220             |
| Garden            | yes             |
| Garden (sqm)      | 65000           |
| Terrace/Balcony   | yes             |
| N. bedrooms       | 2               |
| N. bathrooms      | 3               |
| Distance sea      | mt              |
| Parking space/Box | yes             |
| Energetic class   | 175 KWh/Mqa - G |