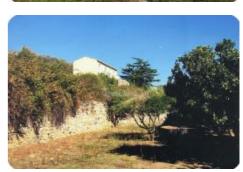

## Indipendente - cod.1038 - Marina di Campo price 500.000,00 euro

In the countryside of Marina di Campo, in a quiet, sunny, important real estate composed of large old rural farmhouse on two levels. The property has two apartments on the first floor and cellar rooms on the ground floor, in addition to warehouse and detached from the house, all for a surface area of about 220 square meters. It is also possible to expand the real estate units on the first floor for approximately 35% of the surface.

The property has 65,000 square meters of agricultural land, on which is an old pigsty which in order to retrieve the useful surface area, and in the rest of the land, partly terraced and grown, there are olive trees, fruit trees and plants of various kinds, in addition to a large citrus orchard and water wells.

Ideal item to open a farm.

| characteristics   |                 |
|-------------------|-----------------|
| Code              | 1038            |
| Typology          | Indipendente    |
| Surface (sqm)     | 220             |
| Garden            | yes             |
| Garden (sqm)      | 65000           |
| Terrace/Balcony   | yes             |
| N. bedrooms       | 2               |
| N. bathrooms      | 3               |
| Distance sea      | mt              |
| Parking space/Box | yes             |
| Energetic class   | 175 KWh/Mqa - G |